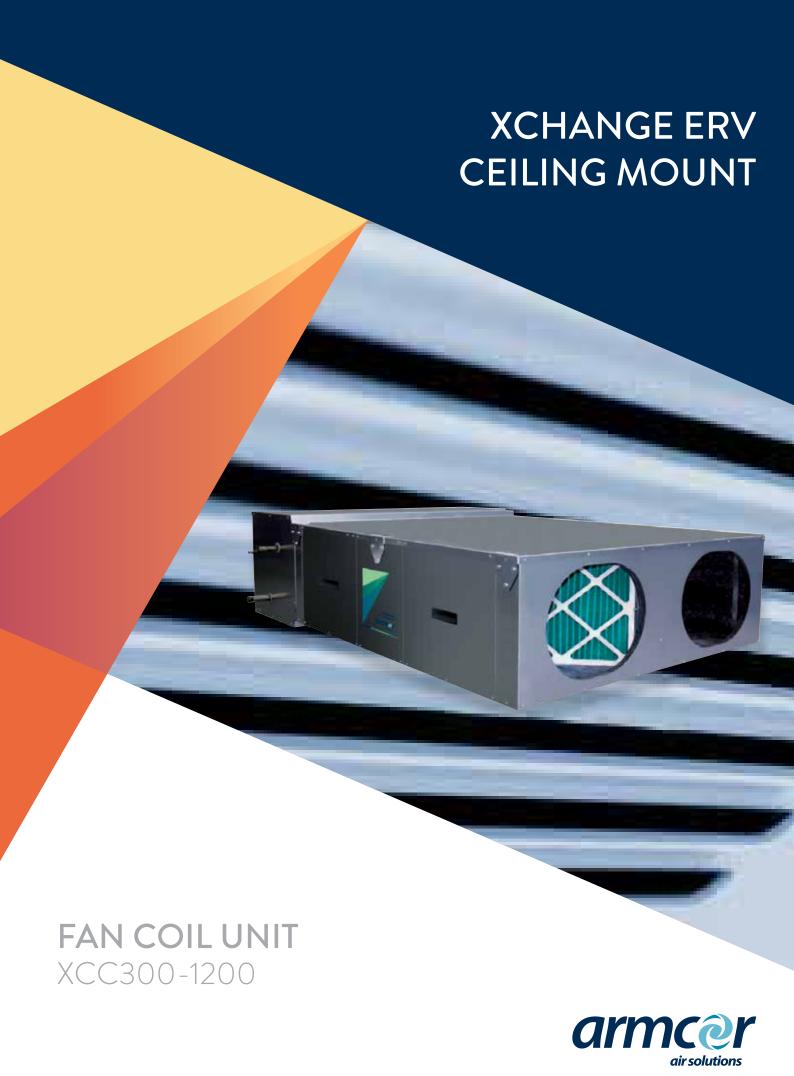

## XCC300-1200

The XCC series is a low-profile heat recovery unit with the addition of an add-on-coil. Designed for installation in a roof space, these ERV units utilise the Xchange plate heat exchanger with either enthalpy or sensible media. The coils are designed to match with standard commercially available condensors such the Temperzone range. Optional Hot water and chilled water coils can also be used. EC Plug Fans and in-built panel filters are standard making this solution a very flexible way to incorporate heat recovery into a ceiling mounted fan coil.