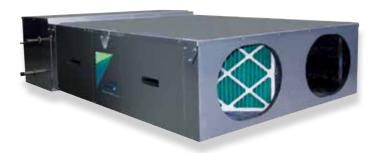

## XCC300-1200

The XCC series is a low-profile heat recovery unit with the addition of an add-on-coil. Designed for installation in a roof space, these ERV units utilise the Xchange plate heat exchanger with either enthalpy or sensible media. The coils are designed to match with standard commercially available condensors such the Temperzone range. Optional Hot water and chilled water coils can also be used. EC Plug Fans and in-built panel filters are standard making this solution a very flexible way to incorporate heat recovery into a ceiling mounted fan coil.